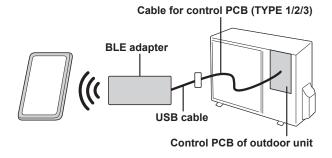

## ■ Connection method

- (1) Turn off the power of the outdoor unit.
- (2) Connect the BLE adapter to the connector labeled "FLASH" on the outdoor unit control PCB.

There are three types of connectors on the control PCB.

Select the required cable from the following three types:

TYPE1: PA connector -6 pin TYPE2: PA connector -10 pin TYPE3: PA connector -12 pin

- \* When the connection is complete, LED lamp of BLE adapter blinks very quickly. (Twice every 4 seconds)
- (3) Pair the BLE adapter with a mobile device.
  For the pairing and setting methods, select this app > (Settings) > USER'S
  MANUAL and refer to the user's manual.